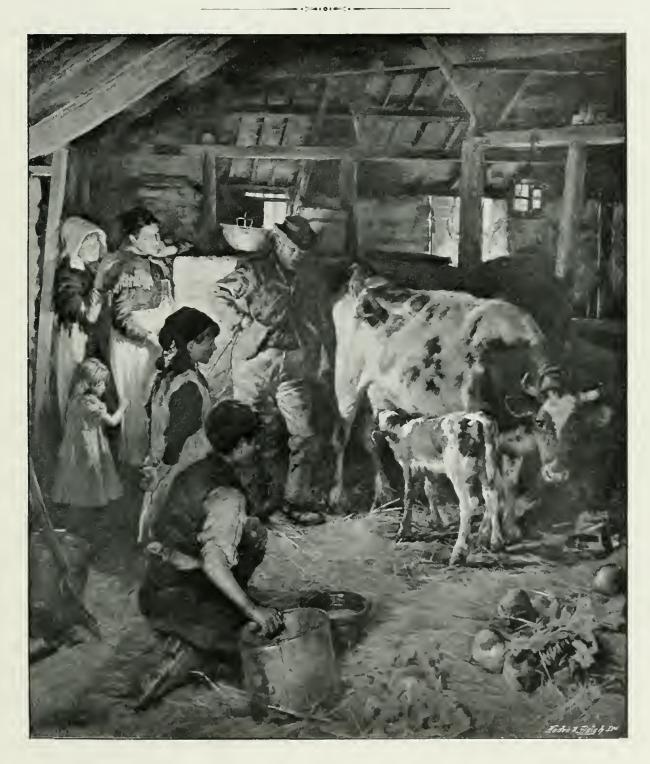

### ROYAL ACADEMY PICTURES, 1896.

PART II.

 $71 \times 61$ 

THE NEW CALF.

Life-size

L. ALMA-TADEMA, ESQ, R.A. (Diploma Work.)

E. Onslow Ford, R.A.

16×36